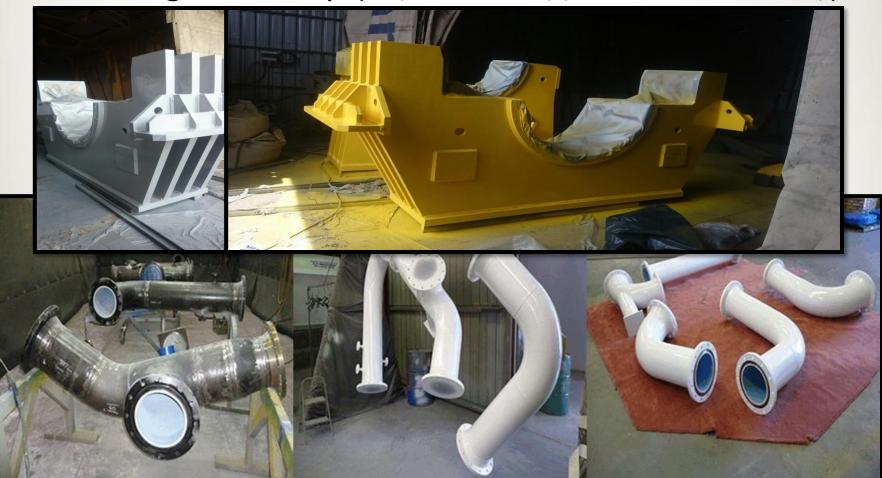

### Coating Application Company – Consultancy

- Blasting & Painting Works With Our Own Equipments (in Turkey),
  - 132 Atlas Copco Compressor 2 pcs.,
  - ➤ 3 pcs 75 KW Vacuum Cleaner, Silos.
  - Dehumidifier 2 pcs.
  - Paint Pumps 12 pcs. Graco Wiwa
  - Tank Heater 3 pcs,

# Coating Application Company (in Turkey)

- Waterjetting & Painting
  - > 8 pcs. 1400 bars 60 liter (Tritan) Diesel,
  - > 2 pcs. 1000 bars (Combijet) Electrical,
  - ▶ 1 pc. 800 bars,
  - > 1 pc. 750 bars Woma,
  - ➤ 3 pcs. 400 500 bars,
  - > 1 pc. 250 bars hot water wash.