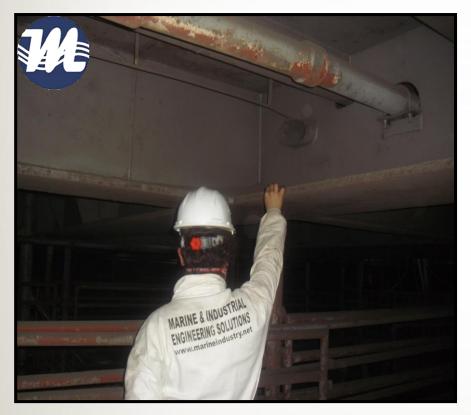

## Deck Coating in Anchorage – Eagle Tucson

 ~ 30 – 48 hours all main deck washing and painting can be completed.

\* MT EAGLE TUCSON – 30 hours ~14.000 m<sup>2</sup> washing and 1 final coat application. (Make up application after docking).

## Tank Inspections – Danmark (Skagen) – Minerva Zoe