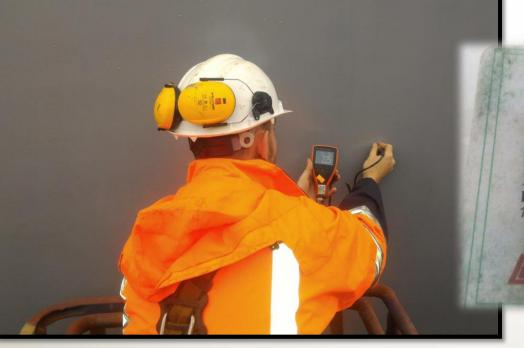

#### **TECHNICAL TEAM**

| No: | Title                       | Duty                                          | Working Concept                                                                  |
|-----|-----------------------------|-----------------------------------------------|----------------------------------------------------------------------------------|
| 1.  | Naval Arc. & Marine<br>Eng. | Surveyor, Inspector,<br>Project M PMP (#2)    | Repair Projects, Coating Applications,<br>Consultancy                            |
| 2.  | Naval Arc.                  | Design, Project E. (#3)                       | BWTS, Coating Applications<br>Scrubber Design (Just started).                    |
| 3.  | Workshop Team (TR)          | Workers (#6)<br>(Pipe #350 Corporate Partner) | Workshop (Blasting & Painting)<br>Pipe Works                                     |
| 4.  | Application Team            | Workers (#8 - #40)                            | Project Based (Tank Cleaning, Coating,<br>Piping etc.) <b>(Can be increased)</b> |
| 5.  | Mechanical Team             | Technician (#6)                               | Waterjet Repairs, Chocking compounds                                             |