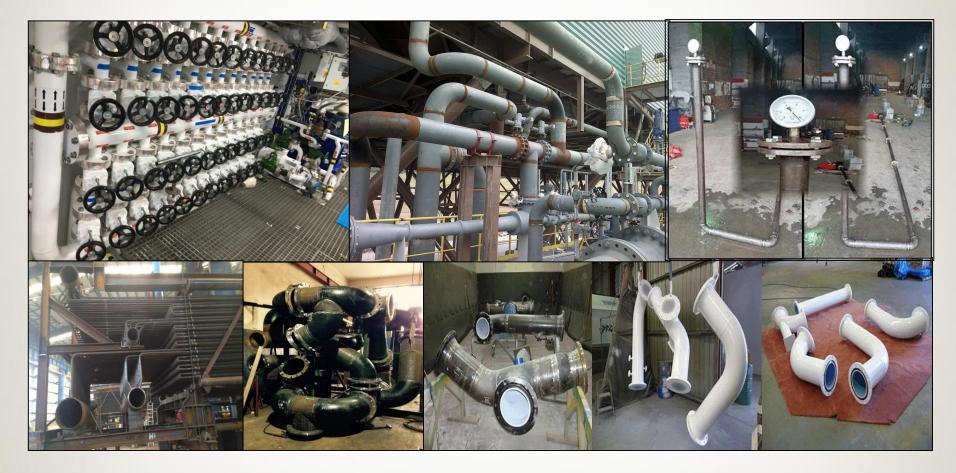

### Coating Application Company – Consultancy

- Blasting & Painting Works With Our Own Equipments (in Turkey),
  - 132 Atlas Copco Compressor 2 pcs.,
  - ➤ 3 pcs 75 KW Vacuum Cleaner, Silos.
  - Dehumidifier 2 pcs.
  - Paint Pumps 12 pcs. Graco Wiwa
  - Tank Heater 3 pcs,

# Coating Application Company (in Turkey)

- Waterjetting & Painting
  - > 8 pcs. 1400 bars 60 liter (Tritan) Diesel,
  - > 2 pcs. 1000 bars (Combijet) Electrical,
  - ▶ 1 pc. 800 bars,
  - > 1 pc. 750 bars Woma,
  - ➤ 3 pcs. 400 500 bars,
  - > 1 pc. 250 bars hot water wash.

## Tank Cleaning

- Ex-proof Systems
  - > 35 pcs. Ex-proof headlamps
  - ➤ 4 pcs. Ex-proof crane,
  - ▶ 12 pcs. pump ,
  - ➢ 8 pcs. Ex-proof ventilation fan,
  - > 8 pcs. Ex-proof projector,
  - ➢ IBC tanks etc..