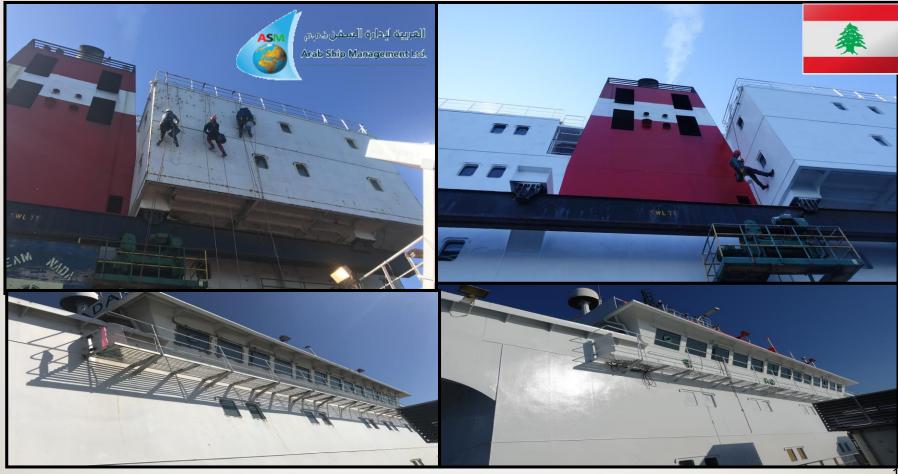

SON – 30 hours ~14.000 m<sup>2</sup> washing and 1 final coat application. (Make up application after docking).



## Tank Inspections – Danmark (Skagen) – Minerva Zoe



#### Cement Carrier Inspection – Haiti – MV Turbocem



Pre-purchasing inspection completed in 36 hours included engine room, cargo operations, tanks and accommodation.

#### Blasting and Painting – MV TRANSPORTER (Livestock Carrier)



SA2 grid blasting and 2 coat painting of decks – **15.500 m<sup>2</sup>** (6 deck) **in 9 days** 



### Ballast Tank Coating – 1000 bars WJ – Minerva Helen





Local washing and painting application carried out.



### Ballast Tank Coating – 1000 bars WJ – Minerva Concert





Local washing and painting application carried out.



#### Anchorage Repairs – Rope Access Painting – MV NADA



#### Cleaning Services For Vessels – MT Valle Bianca



### Cleaning Services For Vessels



| VESSEL NAM                           | E MT                            |                                        | DATE                                   |                |              |
|--------------------------------------|---------------------------------|----------------------------------------|----------------------------------------|----------------|--------------|
| TANK NAME                            | SI.                             | y Part                                 | WORK SCOPE                             | 51.0           | Clours       |
|                                      | 1.510                           |                                        | LINFORMATION