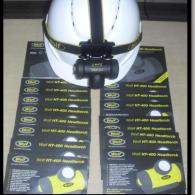

## Tank Cleaning

- Ex-proof Systems
  - > 35 pcs. Ex-proof headlamps
  - ➤ 4 pcs. Ex-proof crane,
  - ▶ 12 pcs. pump ,
  - ➢ 8 pcs. Ex-proof ventilation fan,
  - > 8 pcs. Ex-proof projector,
  - ➢ IBC tanks etc..