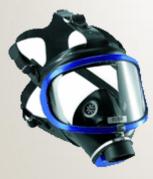

## Tank Cleaning

- Ex-proof Systems
  - > 35 pcs. Ex-proof headlamps
  - ➤ 4 pcs. Ex-proof crane,
  - ▶ 12 pcs. pump ,
  - ➢ 8 pcs. Ex-proof ventilation fan,
  - > 8 pcs. Ex-proof projector,
  - ➢ IBC tanks etc..