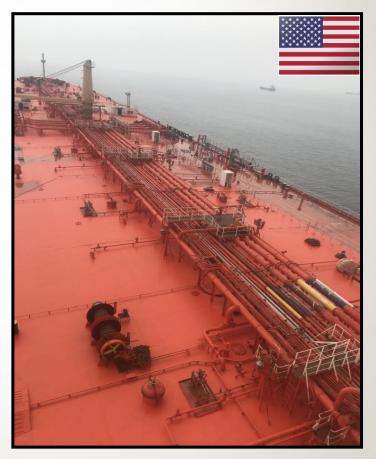

## Deck Coating in Anchorage – Eagle Tucson

 ~ 30 – 48 hours all main deck washing and painting can be completed.

\* MT EAGLE TUCSON – 30 hours ~14.000 m<sup>2</sup> washing and 1 final coat application. (Make up application after docking).