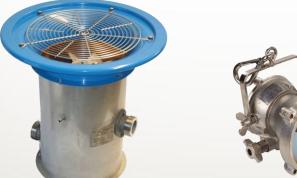

## Tank Cleaning

- Ex-proof Systems
  - > 35 pcs. Ex-proof headlamps
  - ➤ 4 pcs. Ex-proof crane,
  - ▶ 12 pcs. pump ,
  - ➢ 8 pcs. Ex-proof ventilation fan,
  - > 8 pcs. Ex-proof projector,
  - ➢ IBC tanks etc..