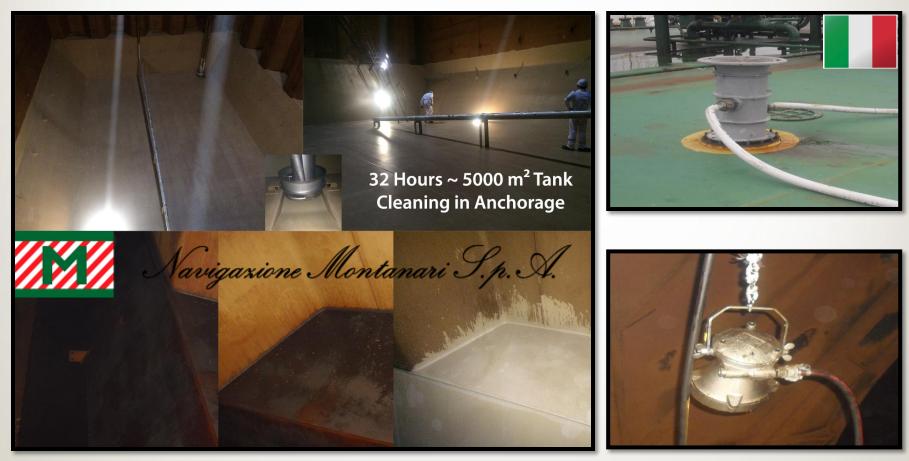

### Ballast Tank Coating – 1000 bars WJ – Minerva Helen

Local washing and painting application carried out.

### Ballast Tank Coating – 1000 bars WJ – Minerva Concert

Local washing and painting application carried out.