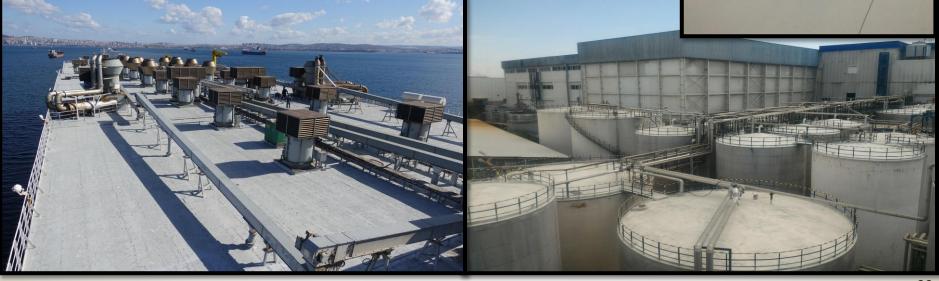

## Deck Coating in Anchorage – Eagle Tucson

 ~ 30 – 48 hours all main deck washing and painting can be completed.

\* MT EAGLE TUCSON – 30 hours ~14.000 m<sup>2</sup> washing and 1 final coat application. (Make up application after docking).