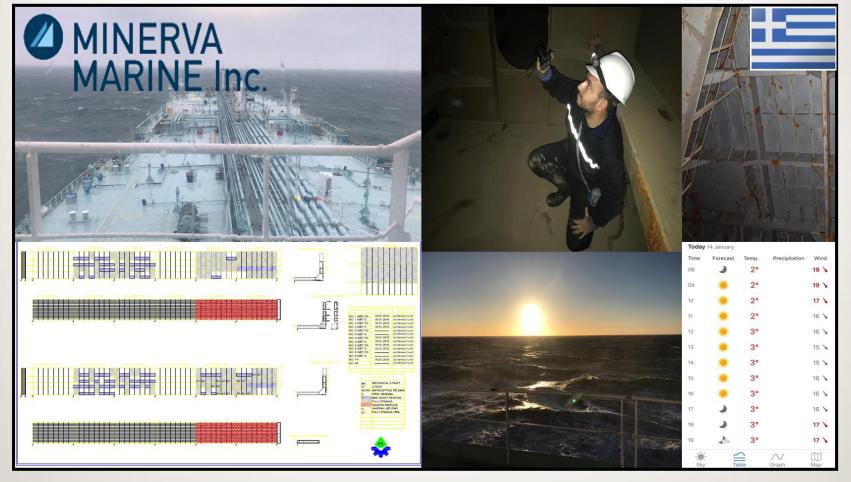

| Workers (#6)<br>(Pipe #350 Corporate Partner) | Workshop (Blasting & Painting)<br>Pipe Works                                     |
| 4.  | Application Team            | Workers (#8 - #40)                            | Project Based (Tank Cleaning, Coating,<br>Piping etc.) <b>(Can be increased)</b> |
| 5.  | Mechanical Team             | Technician (#6)                               | Waterjet Repairs, Chocking compounds                                             |

# **Our Office**



## Deck Coating in Anchorage – Eagle Tucson





 ~ 30 – 48 hours all main deck washing and painting can be completed.

\* MT EAGLE TUCSON – 30 hours ~14.000 m<sup>2</sup> washing and 1 final coat application. (Make up application after docking).



## Tank Inspections – Danmark (Skagen) – Minerva Zoe



#### Cement Carrier Inspection – Haiti – MV Turbocem



Pre-purchasing inspection completed in 36 hours included engine room, cargo operations, tanks and accommodation.

#### Blasting and Painting – MV TRANSPORTER (Livestock Carrier)



SA2 grid blasting and 2 coat painting of decks – **15.500 m<sup>2</sup>** (6 deck) **in 9 days** 



### Ballast Tank Coating – 1000 bars WJ – Minerva Helen





Local washing and painting application carried out.



### Ballast Tank Coating – 1000 bars WJ – Minerva Concert





Local washing and painting application carried out.



#### Anchorage Repairs – Rope Access Painting – MV NADA



#### Cleaning Services For Vessels – MT Valle Bianca



### Cleaning Services For Vessels



| VESSEL NAM                           | E MT                            |