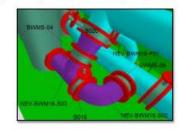

#### Bulk Carrier – Container – Turnkey Yard Repair – MV PAUL

**Note:** Photos are related with same company vessel (MV TINGHIR) and MV PAGADDER tank coating application.

RoRo Vessel – Ballast Tank Coating – Un Karadeniz

2.000 m<sup>2</sup> - Waterjetting & Mechanical

Height: 58 m. – Nitrogen Tank Coating Application