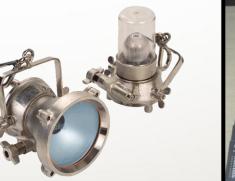

## Tank Cleaning

- Ex-proof Systems
  - > 35 pcs. Ex-proof headlamps
  - ➤ 4 pcs. Ex-proof crane,
  - ▶ 12 pcs. pump ,
  - ➢ 8 pcs. Ex-proof ventilation fan,
  - > 8 pcs. Ex-proof projector,
  - ➢ IBC tanks etc..