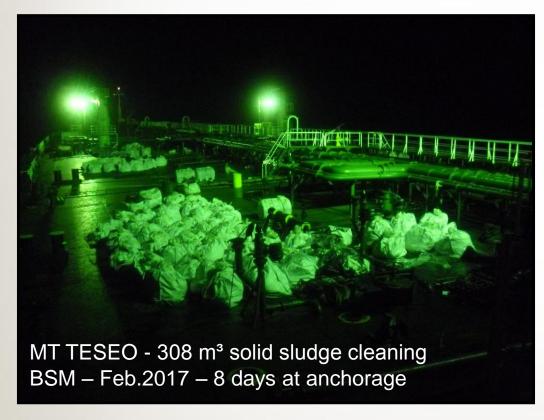

#### Cleaning Services For Vessels – MT Valle Bianca

### Cleaning Services For Vessels

| VESSEL NAM                           | E MT                            |                                        | DATE                                   |                |              |
|--------------------------------------|---------------------------------|----------------------------------------|----------------------------------------|----------------|--------------|
| TANK NAME                            | SI.                             | y Part                                 | WORK SCOPE                             | 51.0           | Clours       |
|                                      | 1.510                           |                                        | LINFORMATION                           | - TOASE        | THE PROPERTY |
| Item                                 | Description                     | n Comment                              | Item                                   | Description    | Comment      |
| Initial Training                     | 1                               |                                        | Initial Inspection                     |                | 1            |
| Washing                              |                                 | 1                                      | Lightening                             |                | 1            |
| Prewash                              | 1                               | /                                      | Ventilation                            |                | 1            |
| Salt Water                           |                                 |                                        | Air Temperature *C                     | 1              | 1            |
| Use Chemical                         | 1                               | /                                      | Sea Temperature °C                     | 1              | V            |
| Salt Water                           |                                 | /                                      | Slops m*                               | 17             | 1            |
| Fresh Water                          |                                 |                                        | Tank Volume mª                         | 1              |              |
| DONE D                               | NOT DON                         | E: ND                                  | NO NEEDED NN                           | NOT APPLIC     | ABLE: N/A    |
| Collection of cu<br>transferring the | amulated sludg<br>bags from tar | ge inside the tar<br>ok top to main de | nk with plastic bags and<br>ack level. | m <sup>3</sup> | -54,50       |
|                                      |                                 |                                        | -                                      | -              | 7            |
|                                      |                                 |                                        |                                        | /              |              |
|                                      |                                 |                                        |                                        | 1              |              |
|                                      |                                 |                                        | /                                      |                |              |
|                                      |                                 |                                        |                                        |                |              |
| NOTES/CO                             | s cald                          | bamasa                                 | (Enerded) d                            | SING5          | ludga        |
| .Warmerso                            |                                 |                                        |                                        |                |              |