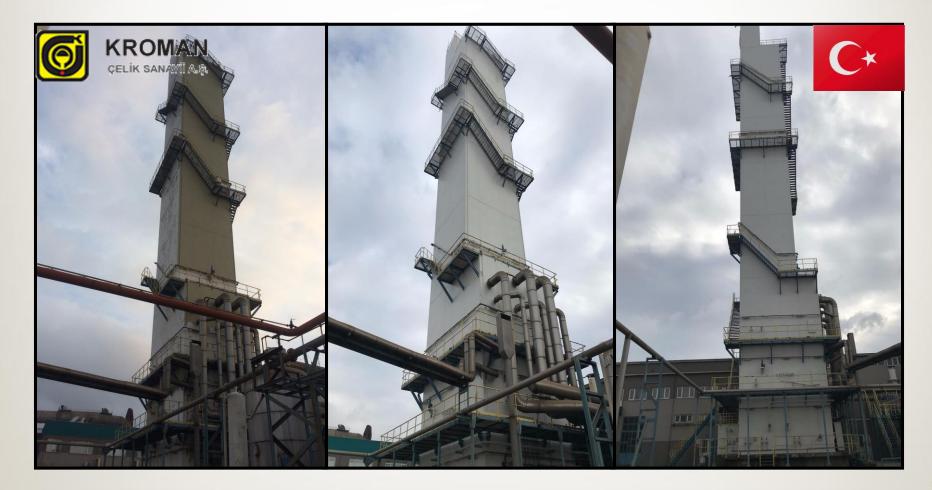

2.000 m<sup>2</sup> - Waterjetting & Mechanical

Height: 58 m. – Nitrogen Tank Coating Application