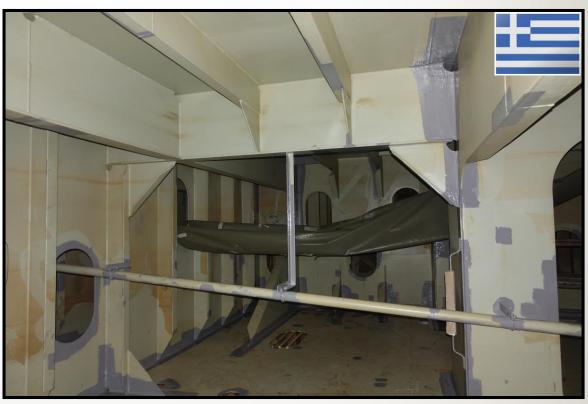

2.000 m<sup>2</sup> - Waterjetting & Mechanical

Height: 58 m. – Nitrogen Tank Coating Application